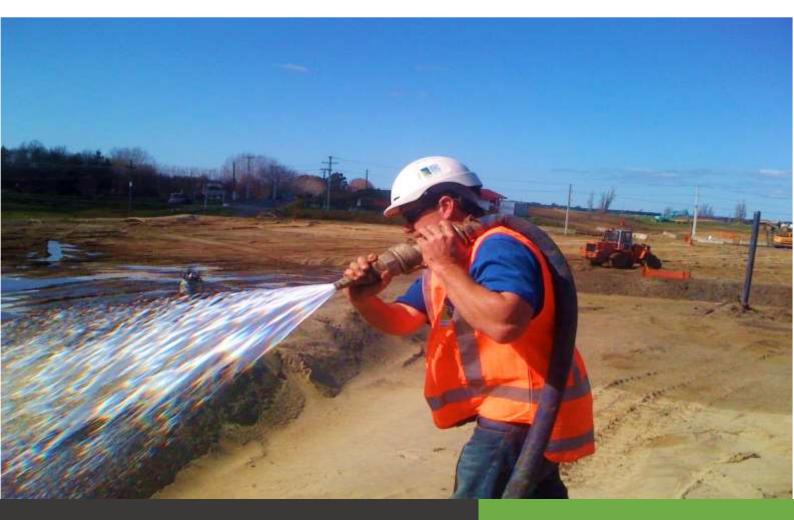

## DESIGN & INSTALLATION - 100MLS PER 1LTR WATER - NO RAIN 24 HOURS PRIOR TO APPLICATION

CSC is a Short Term Dust Suppression & Erosion Control Product. CSC is an easy to apply liquid bonding agent which is simply diluted with water at the recommended dose rate and sprayed to the surface of any non-trafficked area. CSC binds soils together to become resistant to wind, rain, erosion, dust and washouts. CSC is non-toxic, environmentally safe, superconcentrated and easy to use. Simply mix 100mls with 1ltr of water and apply with any hand backpack-type sprayer or, for very large areas, a truck or trailer-mounted tank sprayer is recommended.